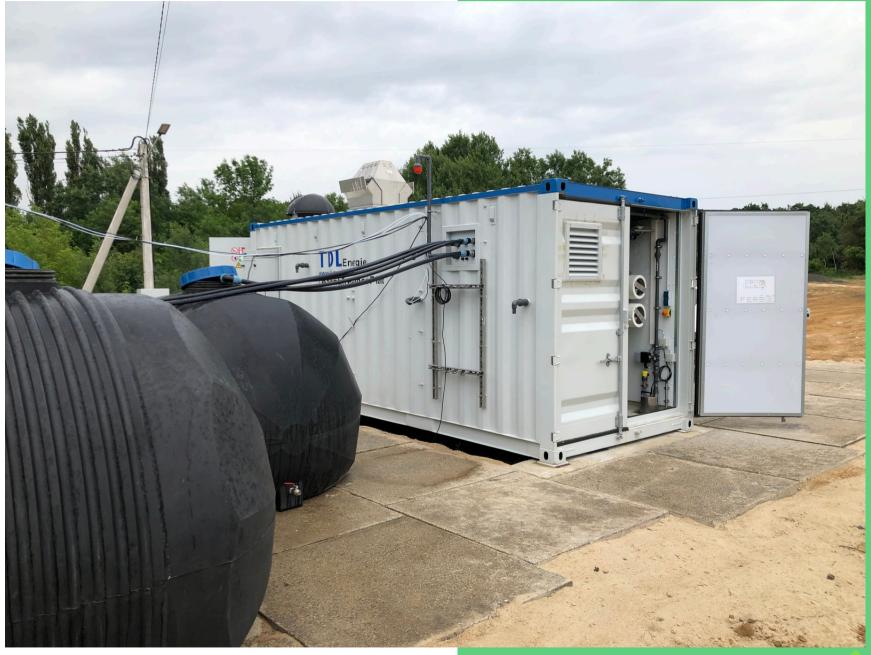

# Financial contribution of Lutsk City Council

79,479.02 EUR

Project implementation period

15.03.2021-29.02.24

Container-type modular equipment has been purchased and installed to treat leachate from a solid waste landfill in the village of Brishche, Lutsk city territorial community. The capacity of the equipment is up to 50 m3/day. Additional equipment for membrane treatment of leachate from the second stage of the landfill has been installed.