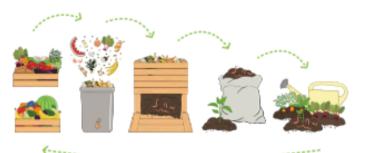

### Сортуй сміття, компостуй органіку, бережи природу!

речовини та мікроелементи. Компост можна використовувати в саду, на городі, ним можна підживлювати кімнатні рослини.

#### Переваги компостування

Маючи компостер у власному саду,

- заощаджуєш кошти на добривах;
- запобігаєщ потраплянню органічних відходів на полігон:
- переробляєш наявні відходи в екологічний спосібробиш внесок в екологічний розвиток громади!

### МОЖНА компостувати:

листя IV суміші з іншими відходами цоб вони не утворювали велику масу);

гілки дерев і чагарників (подрібнені)

бур'ян, бадилля (не повинні бути

залишки овочів і фруктів

коробки для ясць (подрібнен