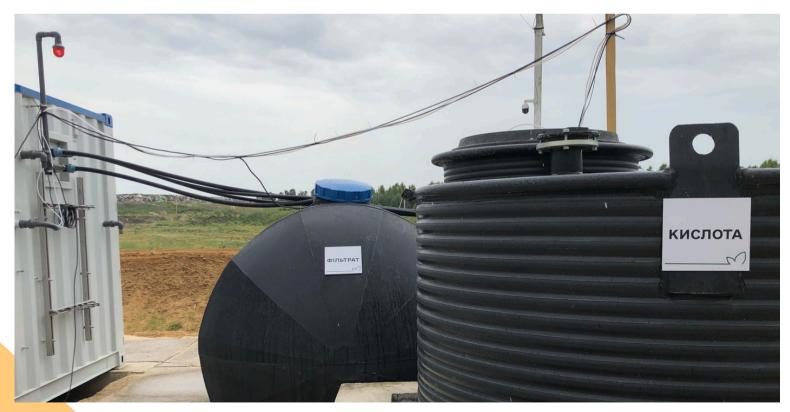

# Financial contribution of Lutsk City Council

79,479.02 EUR

Project implementation period

15.03.2021-29.02.24

Container-type modular equipment has been purchased and installed to treat leachate from a solid waste landfill in the village of Brishche, Lutsk city territorial community. The capacity of the equipment is up to 50 m3/day. Additional equipment for membrane treatment of leachate from the second stage of the landfill has been installed.