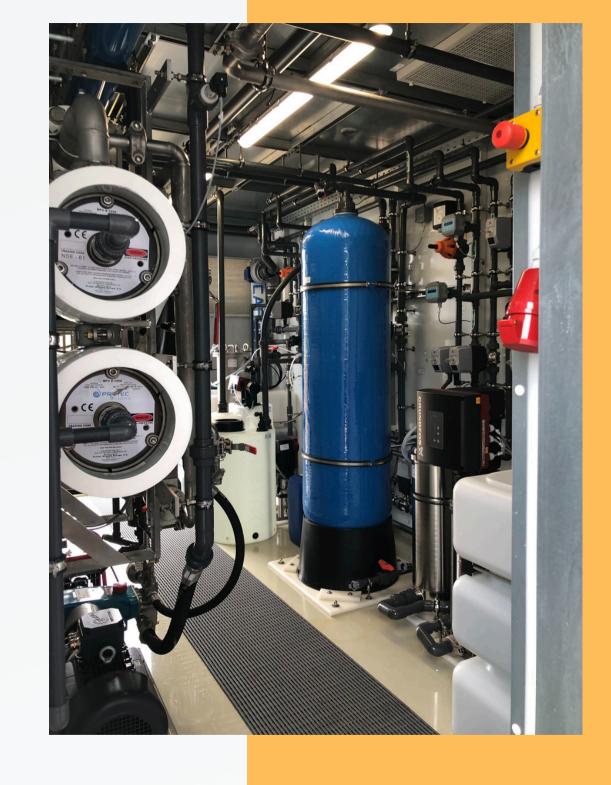

# Financial contribution of Lutsk City Council

79,479.02 EUR

Project implementation period

15.03.2021-29.02.24

Container-type modular equipment has been purchased and installed to treat leachate from a solid waste landfill in the village of Brishche, Lutsk city territorial community. The capacity of the equipment is up to 50 m3/day. Additional equipment for membrane treatment of leachate from the second stage of the landfill has been installed.