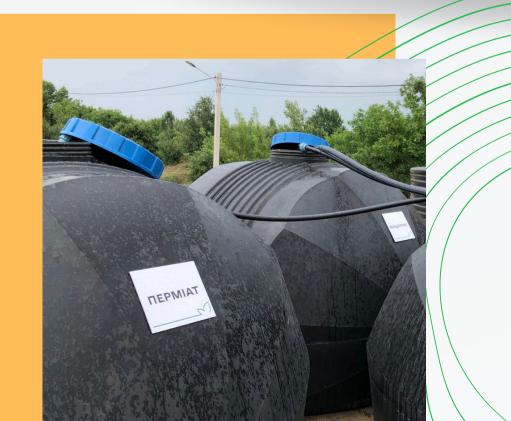

# Financial contribution of Lutsk City Council

79,479.02 EUR

Project implementation period

15.03.2021-29.02.24

Container-type modular equipment has been purchased and installed to treat leachate from a solid waste landfill in the village of Brishche, Lutsk city territorial community. The capacity of the equipment is up to 50 m3/day. Additional equipment for membrane treatment of leachate from the second stage of the landfill has been installed.